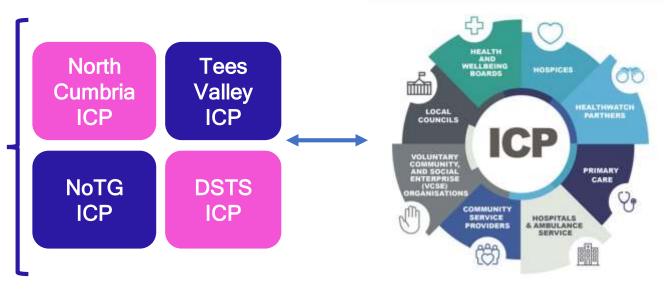

## NORTHERN Cancer Voices

## Patients / Carers / Friends

Charity Services:
Online survey
Paper Survey
Wellbeing events

Delivery Methods:
1-to-1 Conversations
Cancer Awareness
Sessions
Local forums





Tell of own experience just to share with others for awareness and education

- Patients and Carers that wish only to share can do so
- Uploaded to our website in our Story pages\*

**Share Experience** 



Wanting to make a change as a result of own experience

- Patient shares their experience
- Feedback used with relevant Trust
- Become involved in or set up, a project to make improvement
- Send to relevant Trust and understand if this is possible\*

Feedback for Improvement



## Wanting to make a complaint

- Where a patient has said that they want to make a complaint NCV will always point this to the Trust PALS process or PeX team.
- NCV do NOT get involved

Complaint