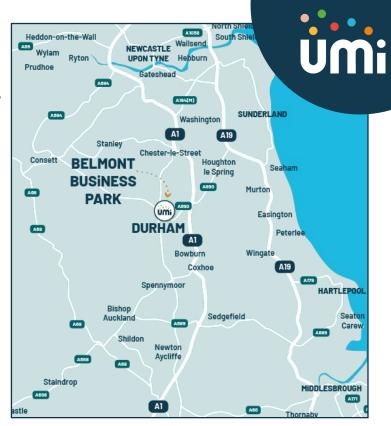

# GETTING TO NAVIGATORS POINT

### **Local Airport**

Newcastle Airport is 23 miles away (40 mins in light traffic)

## **By Train**

Durham train station is 2.6 miles away (8 mins in light traffic)