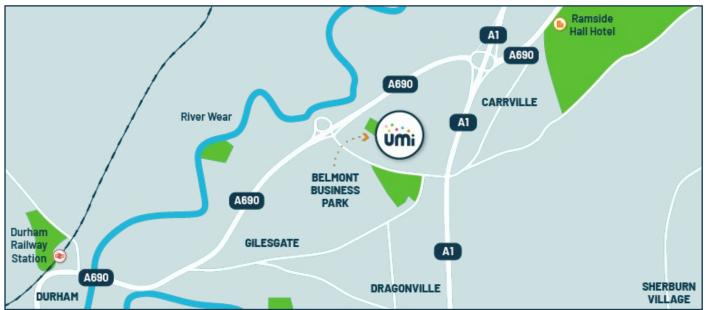

# GETTING TO NAVIGATORS POINT

## By Road

From A19 (Herrington Interchange) junction, the journey is 9.8 miles (14 mins in light traffic)

From A1M (Carrville Interchange) junction, the journey is 1.5 miles (4 mins in light traffic)

From the A690 take the junction signposted for Belmont/ Dragonville